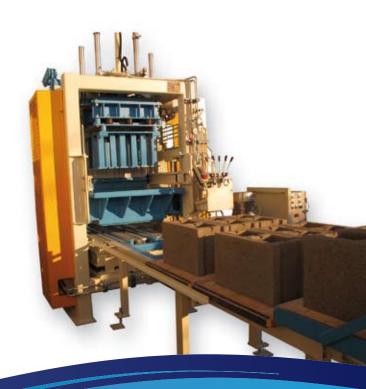

### • ECO 300 COMPACT BLOCK MAKING MACHINE

ECO 300 block making machine presents compact and economic way of producing high quality concrete elements. While small and economical this machine have great performances. ECO 300 is for production of hollow blocks, chimney blocks, hourdy blocks, insulated blocks, garden blocks, solid blocks, curbstones, paving stones and many more concrete based products.