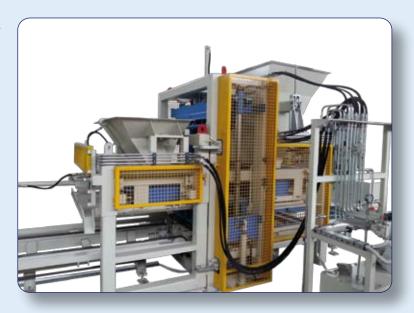

#### • ECONOMICAL - AFFORDABLE - LOW MAINTENANCE

ECO 400 stationary block making machine used for producing huge variety of concrete elements. As its name applies, ECO 400 is most economical in the class, but not on a quality expense. This machine presents the best start up solution for producing following types of products

with very high quality:

- · Hollow blocks
- · Chimney blocks
- · Hourdy blocks
- · Insulated blocks
- · Garden blocks
- · Solid blocks
- Curbstones
- · Paving stones with or without face mix

This affordable block making machine comprise everything that is needed to satisfy sophisticated requirements of producing high quality concrete elements. With face mix device, production of paving stones and other multi layer products has never been easier. Although small, its rigid frame gives stability that is necessary.

| Machine type:    | ECO 400     | ECO 300     |  |
|------------------|-------------|-------------|--|
| Pallet size:     | 1200x550 mm | 1000x550 mm |  |
| Useful area max: | 1100x500 mm | 800x500 mm  |  |
| Machine weight:  | 5200 kg     | 2900 kg     |  |
| Block height:    | 40-330 mm   | 40-330 mm   |  |