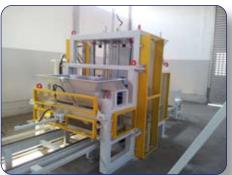

#### • ECONOMICAL - AFFORDABLE - LOW MAINTENANCE

ECO 400 stationary block making machine used for producing huge variety of concrete elements. As its name applies, ECO 400 is most economical in the class, but not on a quality expense. This machine presents the best start up solution for producing following types of products

with very high quality:

- · Hollow blocks
- · Chimney blocks
- · Hourdy blocks
- · Insulated blocks
- · Garden blocks
- · Solid blocks
- Curbstones
- · Paving stones with or without face mix

This affordable block making machine comprise everything that is needed to satisfy sophisticated requirements of producing high quality concrete elements. With face mix device, production of paving stones and other multi layer products has never been easier. Although small, its rigid frame gives stability that is necessary.