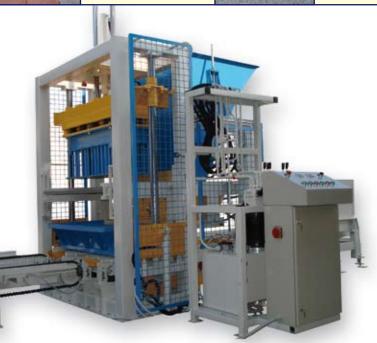

#### • ECONOMICAL - AFFORDABLE - LOW MAINTENANCE

ECO 400 stationary block making machine used for producing huge variety of concrete elements. As its name applies, ECO 400 is most economical in the class, but not on a quality expense. This machine presents the best start up solution for producing following types of products

## Start line

10 - Machine ECO 400

100 - Transporting conveyor belt

200 - Pallet magazine

300 - Chamber for drying of concrete products

### **Basic Line**

10 - Machine ECO 400

100 - Transporting conveyor belt

200 - Pallet magazine

# One line rack system

10 - Machine ECO 400

100 - Transporting conveyor belt

110 - Stone brush

120 - Elevator

140 – Loverator

150 – Transport pallets from loverator to cubing position

160 - Cuber