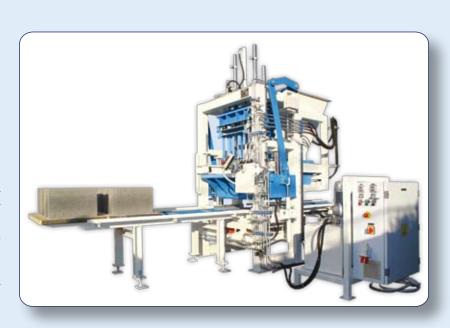

#### • ECONOMICAL - AFFORDABLE - LOW MAINTENANCE

ECO 400 stationary block making machine used for producing huge variety of concrete elements. As its name applies, ECO 400 is most economical in the class, but not on a quality expense. This machine presents the best start up solution for producing following types of products

with very high quality:

- · Hollow blocks
- · Chimney blocks
- · Hourdy blocks
- · Insulated blocks
- · Garden blocks
- · Solid blocks
- Curbstones
- · Paving stones with or without face mix

This affordable block making machine comprise everything that is needed to satisfy sophisticated requirements of producing high quality concrete elements. With face mix device, production of paving stones and other multi layer products has never been easier. Although small, its rigid frame gives stability that is necessary.

| Machine type:    | ECO 400     | ECO 300     |  |
|------------------|-------------|-------------|--|
| Pallet size:     | 1200x550 mm | 1000x550 mm |  |
| Useful area max: | 1100x500 mm | 800x500 mm  |  |
| Machine weight:  | 5200 kg     | 2900 kg     |  |
| Block height:    | 40-330 mm   | 40-330 mm   |  |