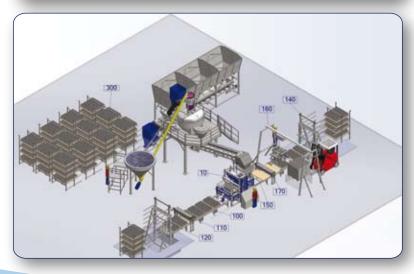

#### LAYOUT SAMPLES

# One line rack system

10 - Machine ECO 400

100 - Transporting conveyor belt

110 - Stone brush

120 - Elevator

140 – Loverator

150 – Transport pallets from loverator to cubing position

160 - Cuber

170 – Pallet cleaning device

300 - Chamber for drying of concrete products

Phone: +49-69-80087355 GSM: +49-171-5532240 E-mail: info@contec-ek.de Web: www.contec-ek.de